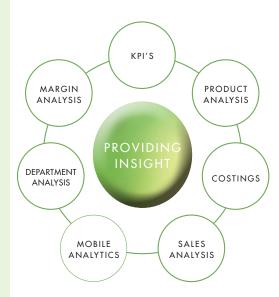

Insight looks at all aspects of your business; we analyse information on: product ranges, sales and product profitability, customer sales analysis, manufacturing usage data, energy consumption, allowing us and you to get a thorough understanding of the heart of the business.

## BENEFITS OF INSIGHT

- flexible and designed specifically for your business
- understand components of profits
- easy to understand and use
- removes the need to spend hours analysing data
- useful for non-exec directors
- enhanced analysis of critical data
- easy to identify trends
- assist in setting of targets
- provides benchmark data
- links targets to remuneration